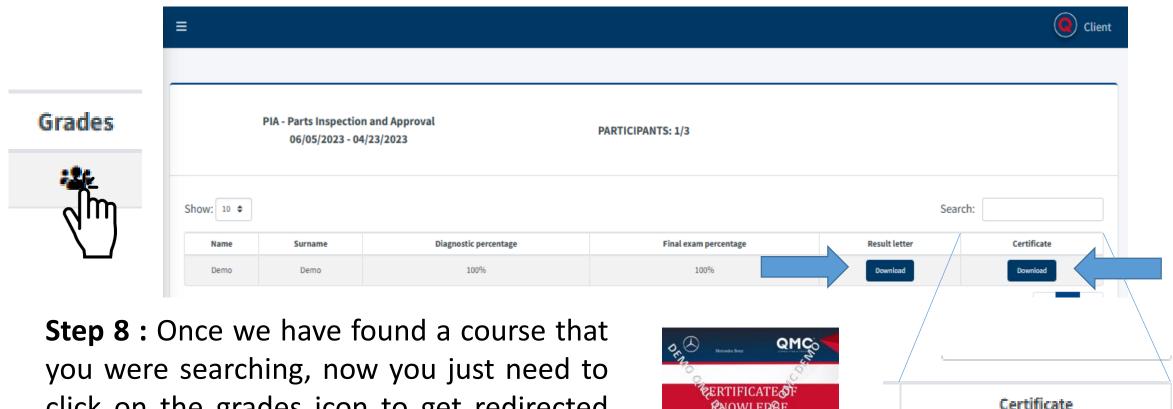

#### **Participant Activities**

you were searching, now you just need to click on the grades icon to get redirected into the grades tab, in which you can check your results of that course and also download your results letter and certificate by clicking on the "Download" Button.