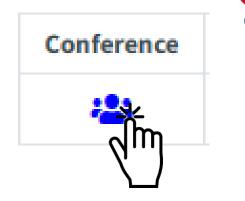

#### **Participant Activities**

**Step 3 :** By clicking on the conference icon you will be redirected into the online conference for the room.

**Step 4**: By clicking on the Diagnostic Exam icon we will be redirected into the diagnostic exam, once you have completed your exam just click on the "Send" button to submit your answers.