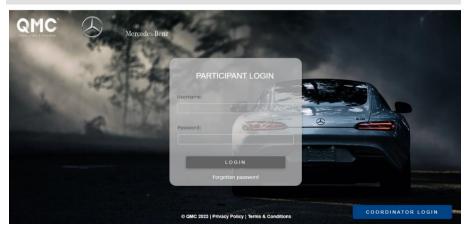

#### mb-client.qmc-academy.com/login/participant

#### Participant Login

**Step 3 :** Enter the user and password provided in the e-mail, then click on the "Login" button.

| QMC | Mercedes-Benz  |                                                  |  |
|-----|----------------|--------------------------------------------------|--|
|     |                | Co. C.       |  |
|     | and the second | Username:<br>demomail@demo.com                   |  |
|     |                | Password:                                        |  |
|     | of hiden       |                                                  |  |
|     |                |                                                  |  |
|     |                | REGISTER                                         |  |
|     |                |                                                  |  |
|     |                | © QMC 2023   Privacy Policy   Terms & Conditions |  |