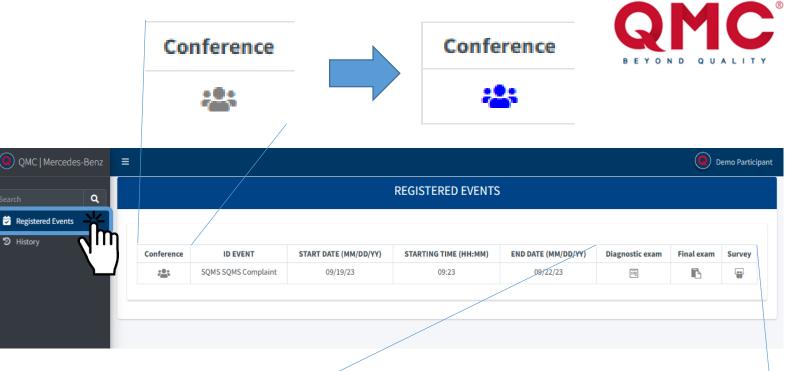

#### **Participant Activities**

**Step 1**: Once inside the system, we will go directly to the registered events section where you can see all the events to which you have been registered.

**Step 2**: At first all the buttons will appear blocked on a color grey, this is because icons like conference will be available when the course starts, the Diagnostic Exam, Final Exam and Survey will be **available when the instructor of your course tells you that there are available**, once the icons are available their color will turn into blue.

#### **Participant Activities**

**Step 3 :** By clicking on the conference icon you will be redirected into the online conference for the room.

**Step 4**: By clicking on the Diagnostic Exam icon we will be redirected into the diagnostic exam, once you have completed your exam just click on the "Send" button to submit your answers.